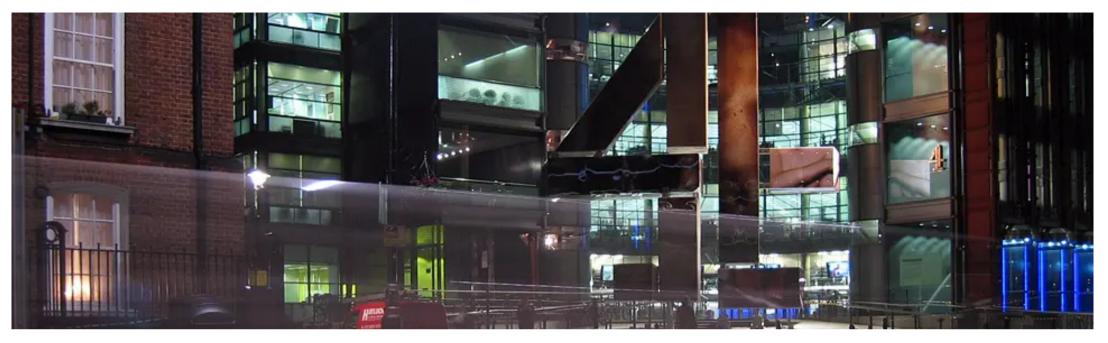

## **SPEIRS MAJOR**

Using light to reinterpret the image, form and narrative of a brand sculpture.

CLIENT Channel 4 DESIGNER Freestate

MAIN CONTRACTOR Mike Smith Studios PHOTOGRAPHER Speirs Major

PROJECT TEAM Keith Bradshaw, Andrew Howis

## **SPEIRS MAJOR**

Celebrating the 25th anniversary of Channel 4, the Big 4 was a project conceived and realised by brand communications agency Freestate and involved turning the company's iconic 4 logo into a 16-metre-high sculpture outside its headquarters in London's Pimlico.